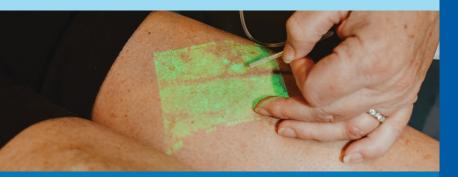

# SHILOH MEDICAL

Montana's Exclusive Provider of Light-Assisted Laser SCLEROTHERAPY

- Treat Face Veins, Leg Veins, Varicose Veins, Spider Veins and Birthmarks
- Board-certified MD & LPN with 50+ years combined experience
- Medical Laser & Sclerotherapy Vein Specialists
- FDA Approved Treatments -88% Clinical Patient Satisfaction

## Advanced Vein Treatments Laser + Sclerotherapy