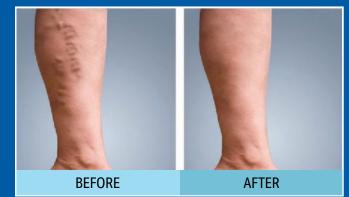

# SHILOH MEDICAL

Montana's Exclusive Provider of Light-Assisted Laser SCLEROTHERAPY



- Treat Face Veins, Leg Veins, Varicose Veins, Spider Veins and Birthmarks
- Board-certified MD & LPN with 50+ years combined experience
- Medical Laser & Sclerotherapy Vein Specialists
- FDA Approved Treatments -88% Clinical Patient Satisfaction

#### **CONTACT US TODAY TO SCHEDULE A CONSULTATION:**

Bozeman

(406) 586-9477

**Billings** 1655 Shiloh Rd Suite E (406) 252-0022



Julie Reil, MD



304 Gallatin Park Dr Suite 302

Tanya Hahne, LPN

## Advanced Vein Treatments Laser + Sclerotherapy

### **TREATMENT RESULTS**

Spider Veins





BEFORE

AFTER





#### **Varicose Veins**