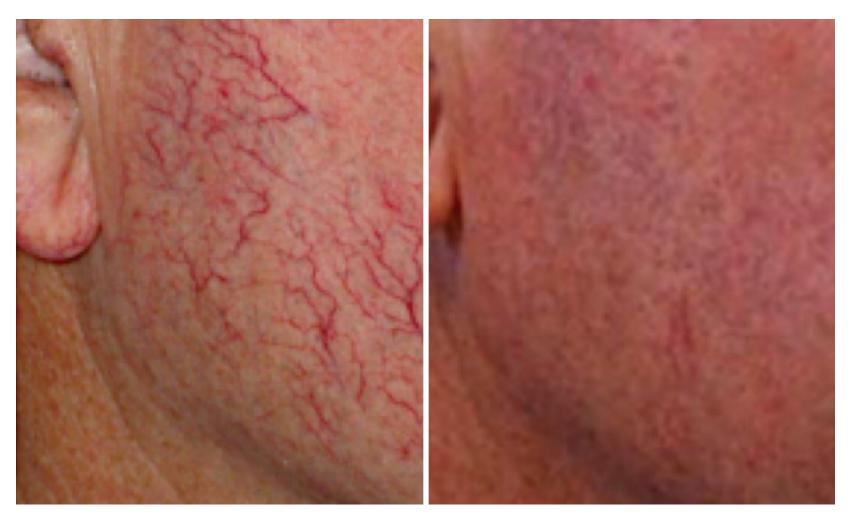

# SHICHE MEDICALE YAG FACE VEINS/VASCULAR

# YAG LASER VEIN TREATMENT

AFTER (3 WEEKS POST 1 TX)

AFTER (6 WEEKS POST 1 TX)

AFTER (4 WEEKS POST 2 TX)