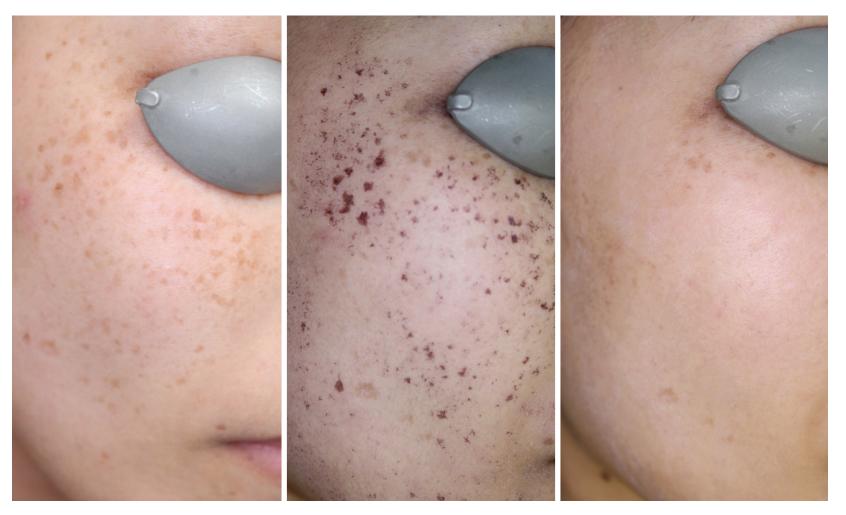

# YAG LASER VEIN TREATMENT

AFTER (3 WEEKS POST 1 TX)

AFTER (6 WEEKS POST 1 TX)

AFTER (4 WEEKS POST 2 TX)