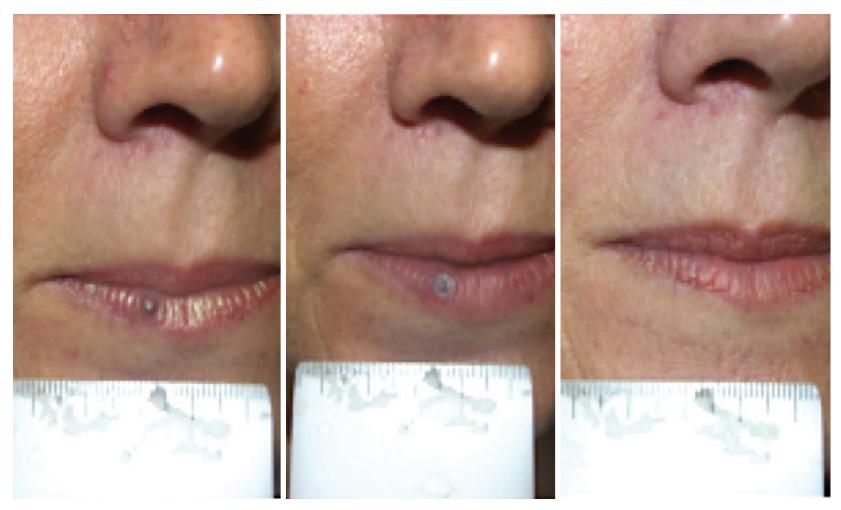

#### ULTHER LOWER FACE, LIP LINES AND UPPER NECK

#### BEFORE

#### AFTER 180 DAYS