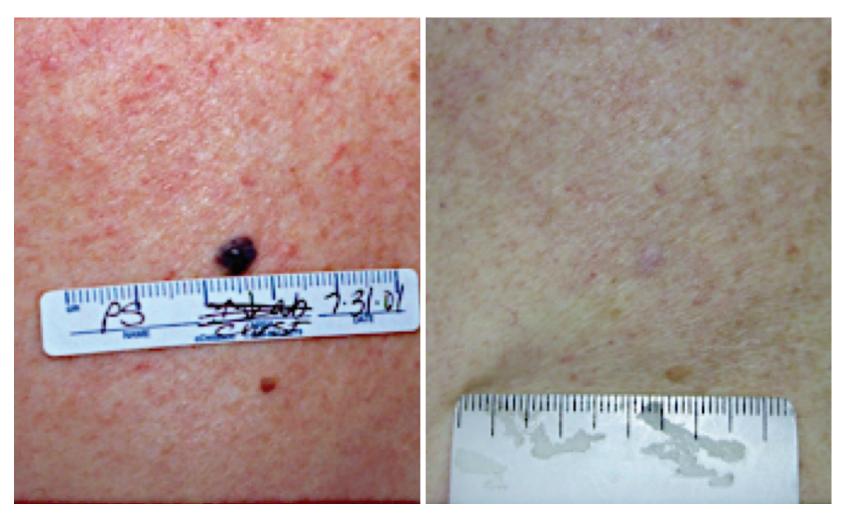

# **BBL FOR BROWNS**

#### **BBL FOR BROWNS**

#### BEFORE

AFTER (9 WEEKS POST 3 TX)