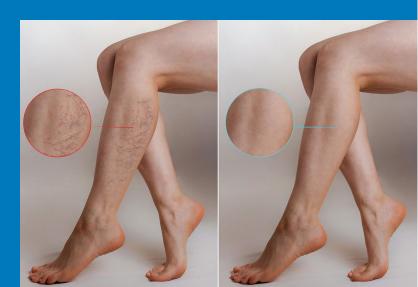

# TREATMENT RESULTS

**BLUE RETICULAR VEINS** 

# LASER & SCLEROTHERAPY

**VEIN TREATMENT** 

Varicose Veins Blue & Green Reticular Veins Spider Veins

These procedures qualify for Health Savings Accounts (HSA) and Flexible Spending Plans (FLEX). FDA Cleared.

#### **Leg Veins**

- > Spider veins
- Medium reticular veins
- > Deeper blue/green veins
- > Treats multiple depths in one treatment
- Veins slowly reabsorbed into the body over 2-4 months
- > Low incidence of new vessels forming
- > 4 months to final result