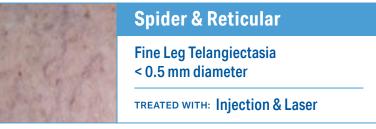

#### **Leg Veins**

- > Spider veins
- Medium reticular veins
- > Deeper blue/green veins
- > Treats multiple depths in one treatment
- Veins slowly reabsorbed into the body over 2-4 months
- > Low incidence of new vessels forming
- > 4 months to final result

#### **DEPTHS OF VARICOSE VEINS**

#### **SCLEROTHERAPY TREATMENT**

- > Injectable Chemical Ablation
- Foamed Medicine (Asclera®) is injected
- Using Cutting Edge Vein Light
- > Vein Light increases accuracy
- For Spiders & Medium Reticular Veins
- For Deepest blue/green & Varicose Veins
- Veins begin closing in approx. 1 week
- 2-12 months to final result depending on complexity
- > 1-3 treatments depending on complexity