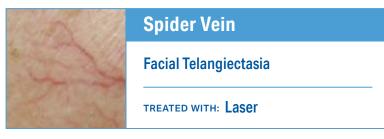

#### **Face Veins**

- > Rosacea, cherry spots, red birthmarks
- > Spider veins, blue & green reticular veins

#### **DEPTHS OF VARICOSE VEINS**