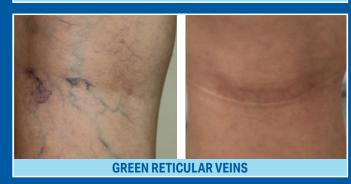

# LASER & SCLEROTHERAPY

**VEIN TREATMENT** 

Varicose Veins Blue & Green Reticular Veins Spider Veins

These procedures qualify for Health Savings Accounts (HSA) and Flexible Spending Plans (FLEX). FDA Cleared.

#### **Leg Veins**

- > Spider veins
- Medium reticular veins
- > Deeper blue/green veins
- > Treats multiple depths in one treatment
- Veins slowly reabsorbed into the body over 2-4 months
- > Low incidence of new vessels forming
- > 4 months to final result