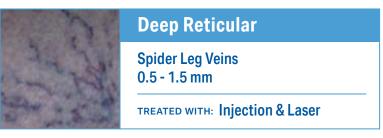

#### **Leg Veins**

- > Spider veins
- Medium reticular veins
- > Deeper blue/green veins
- > Treats multiple depths in one treatment
- Veins slowly reabsorbed into the body over 2-4 months
- > Low incidence of new vessels forming
- > 4 months to final result

#### **DEPTHS OF VARICOSE VEINS**

#### **SCLEROTHERAPY TREATMENT**

- > Injectable Chemical Ablation
- Foamed Medicine (Asclera®) is injected
- Using Cutting Edge Vein Light
- > Vein Light increases accuracy
- For Spiders & Medium Reticular Veins
- For Deepest blue/green & Varicose Veins
- Veins begin closing in approx. 1 week
- 2-12 months to final result depending on complexity
- > 1-3 treatments depending on complexity