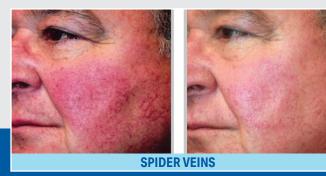

# LASER & SCLEROTHERAPY

**VEIN TREATMENT** 

Varicose Veins Blue & Green Reticular Veins Spider Veins

These procedures qualify for Health Savings Accounts (HSA) and Flexible Spending Plans (FLEX). FDA Cleared.

#### **Face Veins**

- > Rosacea, cherry spots, red birthmarks
- > Spider veins, blue & green reticular veins