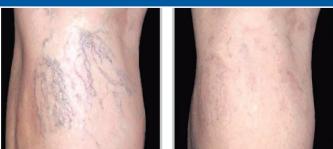

# LASER & SCLEROTHERAPY

**VEIN TREATMENT** 

Varicose Veins Blue & Green Reticular Veins Spider Veins

These procedures qualify for Health Savings Accounts (HSA) and Flexible Spending Plans (FLEX). FDA Cleared.

#### **Leg Veins**

- > Spider veins
- Medium reticular veins
- > Deeper blue/green veins
- > Treats multiple depths in one treatment
- Veins slowly reabsorbed into the body over 2-4 months
- > Low incidence of new vessels forming
- > 4 months to final result