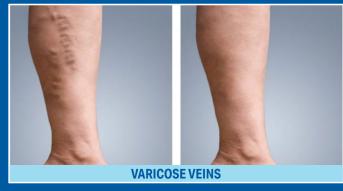

# LASER & SCLEROTHERAPY

**VEIN TREATMENT** 

Varicose Veins Blue & Green Reticular Veins Spider Veins

These procedures qualify for Health Savings Accounts (HSA) and Flexible Spending Plans (FLEX). FDA Cleared.

#### **DEPTHS OF VARICOSE VEINS**